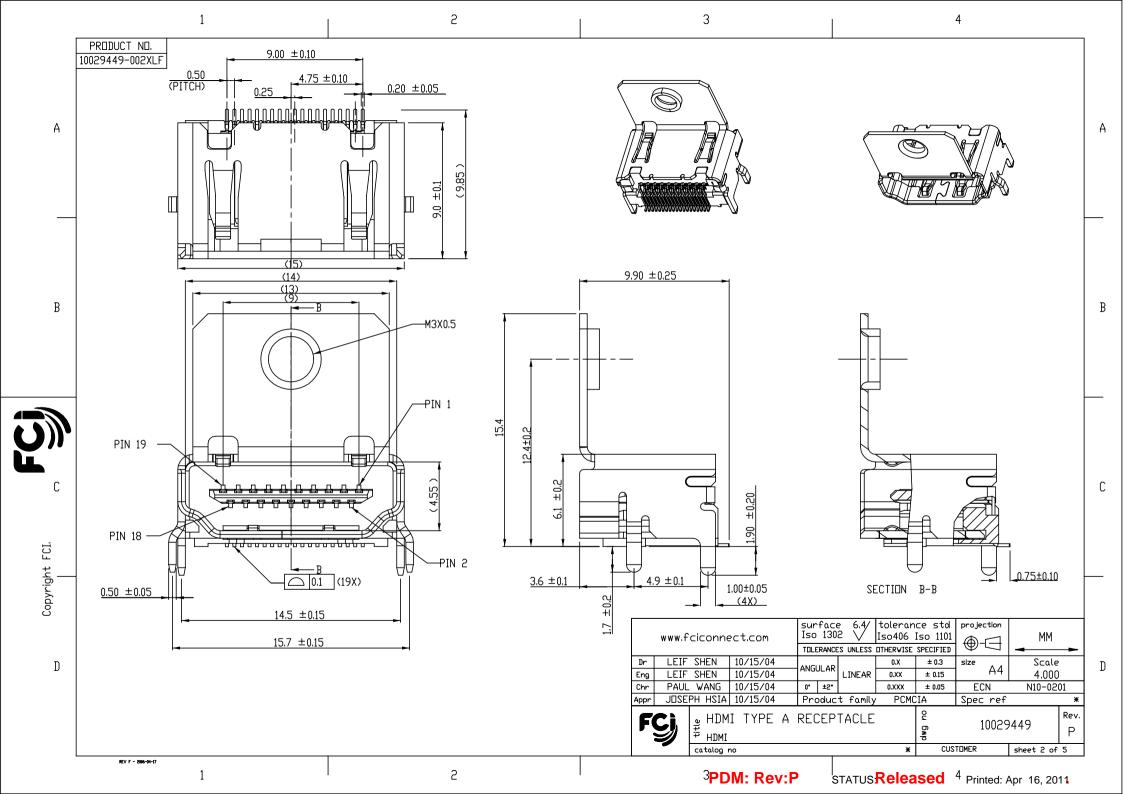

| $\mathbf{D}$ |  |
|--------------|--|
| <u> </u>     |  |
|              |  |

3

| 1 |  |
|---|--|
| I |  |
|   |  |
| 1 |  |

4

| PRODUCT NO.     | CONTACT AREA PLATING | SHIELD FIGURE  | PACKING       |
|-----------------|----------------------|----------------|---------------|
| 10029449-001TLF | 30u" Au MINIMUM      | WITHOUT FLANGE | TRAY          |
| 10029449-001RLF | 30u" Au MINIMUM      | WITHDUT FLANGE | TAPE AND REEL |
| 10029449-101TLF | GOLD FLASH           | WITHDUT FLANGE | TRAY          |
| 10029449-101RLF | GOLD FLASH           | WITHDUT FLANGE | TAPE AND REEL |
| 10029449-002TLF | 30u" Au MINIMUM      | WITH FLANGE    | TRAY          |
| 10029449-002RLF | 30u" Au MINIMUM      | WITH FLANGE    | TAPE AND REEL |
| 10029449-002FLF | GOLD FLASH           | WITH FLANGE    | TAPE AND REEL |

## NDTES:

А

В

С

Copyright FCI.

D

- 1. MATERIAL
- 1-1 HOUSING: GLASS FIBER HIGH-TEMP. RESIN.(UL94V-0) 1-2 CONTACT: BRASS 1-3 SHELL : STEEL 2. FINISH 2-1 CONTCT : NI UNDER PLATED ALL OVER 50u" MIN
  - CONTACT AREA SEE TABLE
- 2-2 SHELL : Ni 100u'' MIN. 3. PACKAGING:
  - PACKAGING SPECIFICATION GS-14-939.
- 4. ROHS STANDARD SPECIFICATION ACCORDING TO FCI GS-22-008.
- 5. PARTS MEET REFLOW APPLICATION PEAK TEM. 260 DEGREE C, 10 SECONDS MAX.
- 6. PRODUCT SPECIFICATION: GS-12-309

| www.fciconnect.com |                             |                                     | surface 6.4/ tolerance<br>Iso 1302 / Iso406 Is |                                       |        | projection       | ММ     |            |        |      |
|--------------------|-----------------------------|-------------------------------------|------------------------------------------------|---------------------------------------|--------|------------------|--------|------------|--------|------|
|                    |                             |                                     |                                                | TOLERANCES UNLESS OTHERWISE SPECIFIED |        | $  \Psi \square$ | -      | -          |        |      |
| Dr                 | LEIF                        | SHEN                                | 10/15/04                                       |                                       |        | 0.X              | ± 0.3  | size       | Scale  | è    |
| Eng                | LEIF                        | SHEN                                | 10/15/04                                       |                                       | LINEAR | 0.XX             | ± 0.15 | A4         | 5.000  | )    |
| Chr                | PAUL                        | WANG                                | 10/15/04                                       | 0° ±2°                                |        | 0.XXX            | ± 0.05 | ECN        | N10-02 | 01   |
| Appr               | JOSE                        | JDSEPH HSIA 10/15/04 Product family |                                                |                                       |        | PCMC             | ΣIA    | Spec ref   |        | *    |
| E                  | FC1 UHDMI TYPE A RECEPTACLE |                                     |                                                |                                       |        |                  | 0L     | 10025      | 0110   | Rev. |
|                    |                             |                                     |                                                |                                       |        |                  | 0 Mp   | 10025      | 7447   | P    |
| catalog no         |                             |                                     |                                                |                                       | *      | CUS              | Tomer  | sheet 3 of | 5      |      |