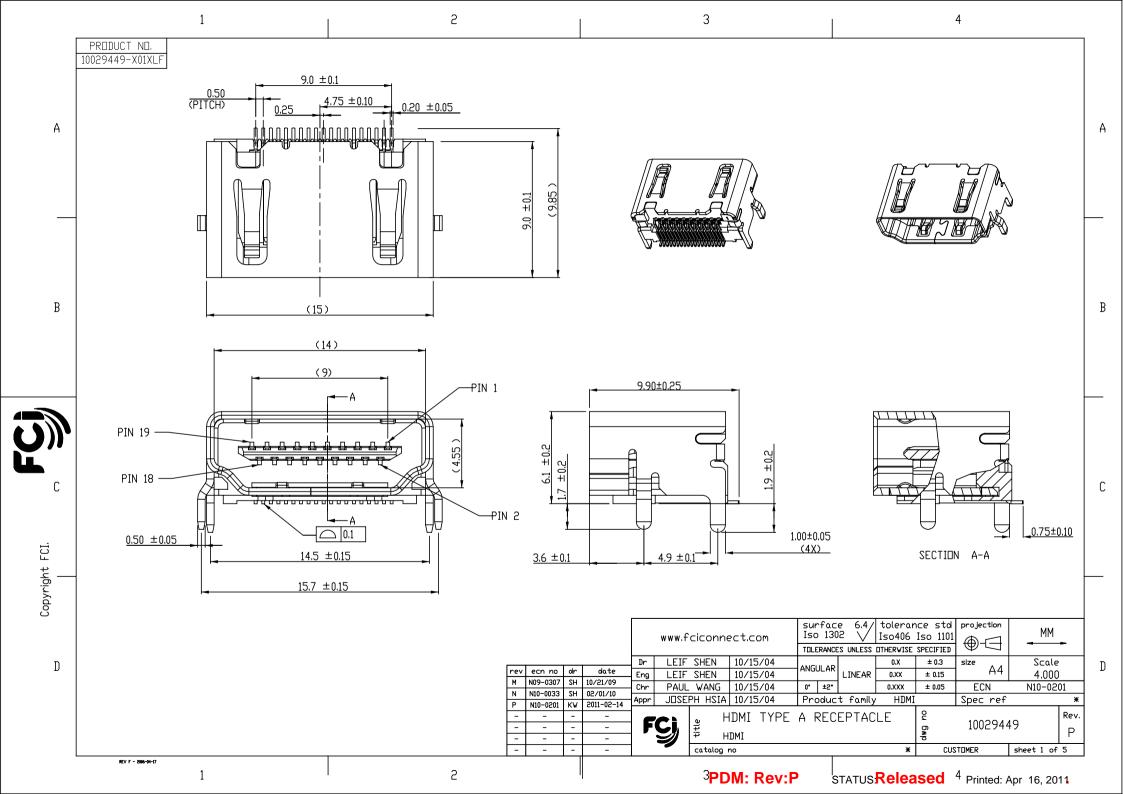

| $\mathbf{D}$ |  |
|--------------|--|
| <u> </u>     |  |
|              |  |

3

| 1 |  |
|---|--|
| I |  |
|   |  |
| 1 |  |

4

| PRODUCT NO.     | CONTACT AREA PLATING | SHIELD FIGURE  | PACKING       |
|-----------------|----------------------|----------------|---------------|
| 10029449-001TLF | 30u" Au MINIMUM      | WITHOUT FLANGE | TRAY          |
| 10029449-001RLF | 30u" Au MINIMUM      | WITHDUT FLANGE | TAPE AND REEL |
| 10029449-101TLF | GOLD FLASH           | WITHDUT FLANGE | TRAY          |
| 10029449-101RLF | GOLD FLASH           | WITHDUT FLANGE | TAPE AND REEL |
| 10029449-002TLF | 30u" Au MINIMUM      | WITH FLANGE    | TRAY          |
| 10029449-002RLF | 30u" Au MINIMUM      | WITH FLANGE    | TAPE AND REEL |
| 10029449-002FLF | GOLD FLASH           | WITH FLANGE    | TAPE AND REEL |

## NDTES:

А

В

С

Copyright FCI.

D

- 1. MATERIAL
- 1-1 HOUSING: GLASS FIBER HIGH-TEMP. RESIN.(UL94V-0) 1-2 CONTACT: BRASS 1-3 SHELL : STEEL 2. FINISH 2-1 CONTCT : NI UNDER PLATED ALL OVER 50u" MIN
  - CONTACT AREA SEE TABLE
- 2-2 SHELL : Ni 100u'' MIN. 3. PACKAGING:
  - PACKAGING SPECIFICATION GS-14-939.
- 4. ROHS STANDARD SPECIFICATION ACCORDING TO FCI GS-22-008.
- 5. PARTS MEET REFLOW APPLICATION PEAK TEM. 260 DEGREE C, 10 SECONDS MAX.
- 6. PRODUCT SPECIFICATION: GS-12-309

| www.fciconnect.com |                             |                                     | surface 6.4/ tolerance<br>Iso 1302 / Iso406 Is |                                       |        | projection       | ММ     |            |        |      |
|--------------------|-----------------------------|-------------------------------------|------------------------------------------------|---------------------------------------|--------|------------------|--------|------------|--------|------|
|                    |                             |                                     |                                                | TOLERANCES UNLESS OTHERWISE SPECIFIED |        | $  \Psi \square$ | -      | -          |        |      |
| Dr                 | LEIF                        | SHEN                                | 10/15/04                                       |                                       |        | 0.X              | ± 0.3  | size       | Scale  | è    |
| Eng                | LEIF                        | SHEN                                | 10/15/04                                       |                                       | LINEAR | 0.XX             | ± 0.15 | A4         | 5.000  | )    |
| Chr                | PAUL                        | WANG                                | 10/15/04                                       | 0° ±2°                                |        | 0.XXX            | ± 0.05 | ECN        | N10-02 | 01   |
| Appr               | JOSE                        | JDSEPH HSIA 10/15/04 Product family |                                                |                                       |        | PCMC             | ΣIA    | Spec ref   |        | *    |
| E                  | FC1 UHDMI TYPE A RECEPTACLE |                                     |                                                |                                       |        |                  | 0L     | 10025      | 0110   | Rev. |
|                    |                             |                                     |                                                |                                       |        |                  | 0 Mp   | 10025      | 7447   | P    |
| catalog no         |                             |                                     |                                                |                                       | *      | CUS              | Tomer  | sheet 3 of | 5      |      |