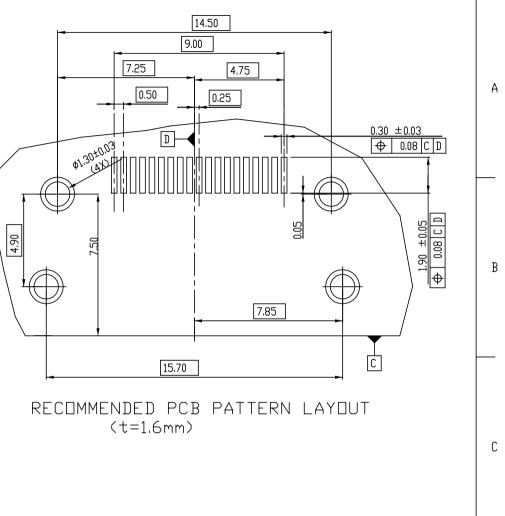

REV F - 2006-04-17

1

2

<sup>3</sup>PDM: Rev:P

D

|           |                    | 1                                                                                    | 1      | 2                |                | 3                                                                                                              | 4                                                                                                                                                                                                                                                                                                                                                                                                                                                                                                                                                                                                                                                                                                                                                                                                                                                                                                                                                                                                                                                                                                                                                                                                                                                                                                                                                                                                                                                                                                                                                                                                                                                                                                                                                                                                                                                                                                                                                                                                                                                                                                                                                                                                                                                                                                                                                                                                                                                                                                                                                                                                                                                                                                                                           |   |
|-----------|--------------------|--------------------------------------------------------------------------------------|--------|------------------|----------------|----------------------------------------------------------------------------------------------------------------|---------------------------------------------------------------------------------------------------------------------------------------------------------------------------------------------------------------------------------------------------------------------------------------------------------------------------------------------------------------------------------------------------------------------------------------------------------------------------------------------------------------------------------------------------------------------------------------------------------------------------------------------------------------------------------------------------------------------------------------------------------------------------------------------------------------------------------------------------------------------------------------------------------------------------------------------------------------------------------------------------------------------------------------------------------------------------------------------------------------------------------------------------------------------------------------------------------------------------------------------------------------------------------------------------------------------------------------------------------------------------------------------------------------------------------------------------------------------------------------------------------------------------------------------------------------------------------------------------------------------------------------------------------------------------------------------------------------------------------------------------------------------------------------------------------------------------------------------------------------------------------------------------------------------------------------------------------------------------------------------------------------------------------------------------------------------------------------------------------------------------------------------------------------------------------------------------------------------------------------------------------------------------------------------------------------------------------------------------------------------------------------------------------------------------------------------------------------------------------------------------------------------------------------------------------------------------------------------------------------------------------------------------------------------------------------------------------------------------------------------|---|
|           | PRODUCT NO.        | CONTACT AREA PLATIN                                                                  |        | PACKING          |                |                                                                                                                |                                                                                                                                                                                                                                                                                                                                                                                                                                                                                                                                                                                                                                                                                                                                                                                                                                                                                                                                                                                                                                                                                                                                                                                                                                                                                                                                                                                                                                                                                                                                                                                                                                                                                                                                                                                                                                                                                                                                                                                                                                                                                                                                                                                                                                                                                                                                                                                                                                                                                                                                                                                                                                                                                                                                             |   |
| Α         | 10029449-111RLF    | GOLD FLASH                                                                           |        | TAPE AND REEL    |                | COLOR: BLAC<br>CONTACT: PH<br>SHIELD: BRAS<br>2.FINISH:<br>CONTACT: SE<br>SHIELD: NI 5                         | IOSPHOR BRONZE<br>SS<br>:E THE TABLE                                                                                                                                                                                                                                                                                                                                                                                                                                                                                                                                                                                                                                                                                                                                                                                                                                                                                                                                                                                                                                                                                                                                                                                                                                                                                                                                                                                                                                                                                                                                                                                                                                                                                                                                                                                                                                                                                                                                                                                                                                                                                                                                                                                                                                                                                                                                                                                                                                                                                                                                                                                                                                                                                                        | A |
| B         |                    | 15.00<br>14.00+0:<br>14.00+0:<br>-A-<br>-A-<br>-A-<br>-A-<br>-A-<br>-A-<br>-A-<br>-A | 25<br> | 2.02 6.18        | 0.60±0.10      | 7.50MAX-4.95±0.05                                                                                              | 14.50±0.03<br>-A-<br>9.00<br>-0.30±0.03<br>↓0.06[A]<br>1 <sup>-0.50</sup><br>↓0.05<br>↓0.05<br>↓0.05<br>↓0.05<br>↓0.05<br>↓0.05<br>↓0.05<br>↓0.05<br>↓0.05<br>↓0.05<br>↓0.05<br>↓0.05<br>↓0.05<br>↓0.05<br>↓0.05<br>↓0.05<br>↓0.05<br>↓0.05<br>↓0.05<br>↓0.05<br>↓0.05<br>↓0.05<br>↓0.05<br>↓0.05<br>↓0.05<br>↓0.05<br>↓0.05<br>↓0.05<br>↓0.05<br>↓0.05<br>↓0.05<br>↓0.05<br>↓0.05<br>↓0.05<br>↓0.05<br>↓0.05<br>↓0.05<br>↓0.05<br>↓0.05<br>↓0.05<br>↓0.05<br>↓0.05<br>↓0.05<br>↓0.05<br>↓0.05<br>↓0.05<br>↓0.05<br>↓0.05<br>↓0.05<br>↓0.05<br>↓0.05<br>↓0.05<br>↓0.05<br>↓0.05<br>↓0.05<br>↓0.05<br>↓0.05<br>↓0.05<br>↓0.05<br>↓0.05<br>↓0.05<br>↓0.05<br>↓0.05<br>↓0.05<br>↓0.05<br>↓0.05<br>↓0.05<br>↓0.05<br>↓0.05<br>↓0.05<br>↓0.05<br>↓0.05<br>↓0.05<br>↓0.05<br>↓0.05<br>↓0.05<br>↓0.05<br>↓0.05<br>↓0.05<br>↓0.05<br>↓0.05<br>↓0.05<br>↓0.05<br>↓0.05<br>↓0.05<br>↓0.05<br>↓0.05<br>↓0.05<br>↓0.05<br>↓0.05<br>↓0.05<br>↓0.05<br>↓0.05<br>↓0.05<br>↓0.05<br>↓0.05<br>↓0.05<br>↓0.05<br>↓0.05<br>↓0.05<br>↓0.05<br>↓0.05<br>↓0.05<br>↓0.05<br>↓0.05<br>↓0.05<br>↓0.05<br>↓0.05<br>↓0.05<br>↓0.05<br>↓0.05<br>↓0.05<br>↓0.05<br>↓0.05<br>↓0.05<br>↓0.05<br>↓0.05<br>↓0.05<br>↓0.05<br>↓0.05<br>↓0.05<br>↓0.05<br>↓0.05<br>↓0.05<br>↓0.05<br>↓0.05<br>↓0.05<br>↓0.05<br>↓0.05<br>↓0.05<br>↓0.05<br>↓0.05<br>↓0.05<br>↓0.05<br>↓0.05<br>↓0.05<br>↓0.05<br>↓0.05<br>↓0.05<br>↓0.05<br>↓0.05<br>↓0.05<br>↓0.05<br>↓0.05<br>↓0.05<br>↓0.05<br>↓0.05<br>↓0.05<br>↓0.05<br>↓0.05<br>↓0.05<br>↓0.05<br>↓0.05<br>↓0.05<br>↓0.05<br>↓0.05<br>↓0.05<br>↓0.05<br>↓0.05<br>↓0.05<br>↓0.05<br>↓0.05<br>↓0.05<br>↓0.05<br>↓0.05<br>↓0.05<br>↓0.05<br>↓0.05<br>↓0.05<br>↓0.05<br>↓0.05<br>↓0.05<br>↓0.05<br>↓0.05<br>↓0.05<br>↓0.05<br>↓0.05<br>↓0.05<br>↓0.05<br>↓0.05<br>↓0.05<br>↓0.05<br>↓0.05<br>↓0.05<br>↓0.05<br>↓0.05<br>↓0.05<br>↓0.05<br>↓0.05<br>↓0.05<br>↓0.05<br>↓0.05<br>↓0.05<br>↓0.05<br>↓0.05<br>↓0.05<br>↓0.05<br>↓0.05<br>↓0.05<br>↓0.05<br>↓0.05<br>↓0.05<br>↓0.05<br>↓0.05<br>↓0.05<br>↓0.05<br>↓0.05<br>↓0.05<br>↓0.05<br>↓0.05<br>↓0.05<br>↓0.05<br>↓0.05<br>↓0.05<br>↓0.05<br>↓0.05<br>↓0.05<br>↓0.05<br>↓0.05<br>↓0.05<br>↓0.05<br>↓0.05<br>↓0.05<br>↓0.05<br>↓0.05<br>↓0.05<br>↓0.05<br>↓0.05<br>↓0.05<br>↓0.05<br>↓0.05<br>↓0.05<br>↓0.05<br>↓0.05<br>↓0.05<br>↓0.05<br>↓0.05<br>↓0.05<br>↓0.05<br>↓0.05<br>↓0.05<br>↓0.05<br>↓0.05<br>↓0.05<br>↓0.05<br>↓0.05<br>↓0.05<br>↓0.05<br>↓0.05<br>↓0.05<br>↓0.05<br>↓0.05<br>↓0.05<br>↓0.05<br>↓0.05<br>↓0.05<br>↓0.05<br>↓0.05<br>↓0.05<br>↓0.05<br>↓0.05<br>↓0.05<br>↓0.05<br>↓0.05<br>↓0.05<br>↓0.05<br>↓0.05<br>↓0.05<br>↓0.05<br>↓0.05<br>↓0.05<br>↓0.05<br>↓0.05<br>↓0.05<br>↓0.05<br>↓0.05<br>↓0.05<br>↓0.05<br>↓0.05<br>↓0.05<br>↓0.05<br>↓0.05<br>↓0.05<br>↓0.05<br>↓0 | B |
|           |                    | 14.50±0.<br>15.70±0                                                                  | .15    | ā   <sub>3</sub> | 3.52 4.95±0.10 | SIDE.                                                                                                          | 4*ø1.30±0.03                                                                                                                                                                                                                                                                                                                                                                                                                                                                                                                                                                                                                                                                                                                                                                                                                                                                                                                                                                                                                                                                                                                                                                                                                                                                                                                                                                                                                                                                                                                                                                                                                                                                                                                                                                                                                                                                                                                                                                                                                                                                                                                                                                                                                                                                                                                                                                                                                                                                                                                                                                                                                                                                                                                                | C |
| Copyright |                    |                                                                                      |        |                  |                | Dr   LEIF   SHEN   10/15/04   ANI     Eng   LEIF   SHEN   10/15/04   ANI     Chr   PAUL   WANG   10/15/04   0° | urface 6.4/ tolerance std projection   0 1302 Iso406 Iso 1101 Iso406 Iso406   LERANCES UNLESS DTHERVISE SPECIFIED Image: size size size size size size size size                                                                                                                                                                                                                                                                                                                                                                                                                                                                                                                                                                                                                                                                                                                                                                                                                                                                                                                                                                                                                                                                                                                                                                                                                                                                                                                                                                                                                                                                                                                                                                                                                                                                                                                                                                                                                                                                                                                                                                                                                                                                                                                                                                                                                                                                                                                                                                                                                                                                                                                                                                            |   |
|           | REV F - 2006-04-17 | 1                                                                                    |        | 2                |                | <sup>3</sup> PDM: Rev:P                                                                                        | STATUS <b>Released</b> <sup>4</sup> Printed: Apr 16, 2011                                                                                                                                                                                                                                                                                                                                                                                                                                                                                                                                                                                                                                                                                                                                                                                                                                                                                                                                                                                                                                                                                                                                                                                                                                                                                                                                                                                                                                                                                                                                                                                                                                                                                                                                                                                                                                                                                                                                                                                                                                                                                                                                                                                                                                                                                                                                                                                                                                                                                                                                                                                                                                                                                   | _ |