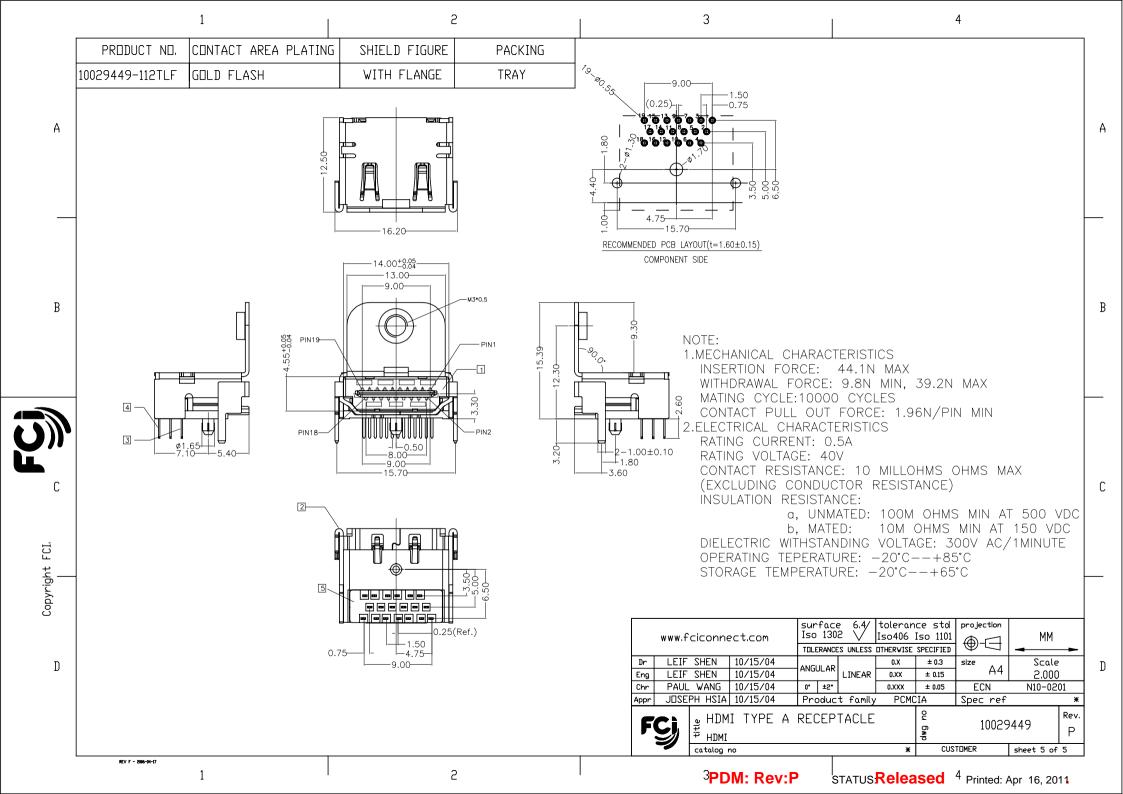

## NDTES:

А

В

С

Copyright FCI.

D

- 1. MATERIAL
- 1-1 HOUSING: GLASS FIBER HIGH-TEMP. RESIN.(UL94V-0) 1-2 CONTACT: BRASS 1-3 SHELL : STEEL 2. FINISH 2-1 CONTCT : NI UNDER PLATED ALL OVER 50u" MIN
  - CONTACT AREA SEE TABLE
- 2-2 SHELL : Ni 100u'' MIN. 3. PACKAGING:
  - PACKAGING SPECIFICATION GS-14-939.
- 4. ROHS STANDARD SPECIFICATION ACCORDING TO FCI GS-22-008.
- 5. PARTS MEET REFLOW APPLICATION PEAK TEM. 260 DEGREE C, 10 SECONDS MAX.
- 6. PRODUCT SPECIFICATION: GS-12-309